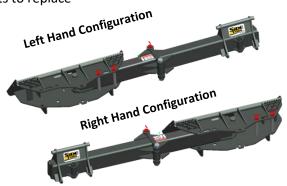

## SideTool Skid Steer Pro II Coupler (patent pending)

The SideTool Skid Steer Pro II Coupler enables all SideTool Skid Steer attachments to be placed on all skid steer brands worldwide utilizing the coupler's quick attach plate.

- Ideal for the contractor who needs to do work behind a curb or otherwise needs to place the machine farther away from an unstable grade
- Place tools in the middle or EITHER/BOTH sides of the machine to drive forward
- Easy install and removal
- Extremely durable and rugged no parts to replace