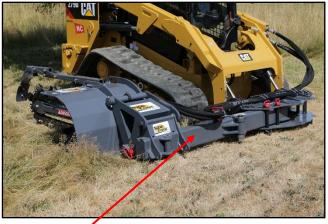

SideTool Pro II Coupler with SideTrencher

SideTool Pro II Coupler with Silt Fence
Installer

For ultimate efficiency, consider the SideTool Trenching Package. You only need one coupler to attach any number of SideTool attachments including the trencher, backfill-blade and compaction wheel.

SideTool is recognized as the industry leader in attachment innovation. Providing a fresh new look at contractor solutions that increase efficiency and safety. The SideTool Advantage provides product solutions that give today's contractor a competitive edge.