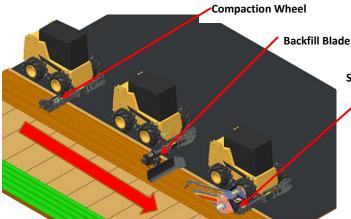

For ultimate efficiency, consider the SideTool Trenching Package. You only need one coupler to attach any number of SideTool attachments including the trencher, backfill-blade and compaction wheel.

SideTool is recognized as the industry leader in attachment innovation. Providing a fresh new look at contractor solutions that increase efficiency and safety. The SideTool Advantage provides product solutions that give today's contractor a competitive edge.