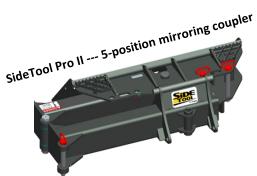

## SideTool Skid Steer Pro II Coupler (patent pending)

The SideTool Skid Steer Pro II Coupler enables all SideTool Skid Steer attachments to be placed on all skid steer brands worldwide utilizing the coupler's quick attach plate.

- Ideal for the contractor who needs to do work behind a curb or otherwise needs to place the machine farther away from an unstable grade
- Place tools in the middle or EITHER/BOTH sides of the machine to drive forward
- Easy install and removal
- Extremely durable and rugged no parts to replace