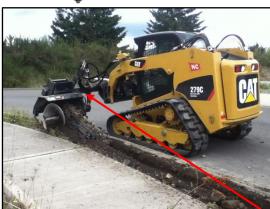

## **SideTool Skid Steer Pro II Coupler - #1 Solutions**

Pro II Coupler is farther away from the machine, perfect for trenching behind a curb or away from unstable grades!

Got obstacles like the fire-hydrant or utility poles? Simply lift the trencher up before the obstacle and continue trenching right after. Ask yourself – could you do this going backwards with the trencher in the middle?