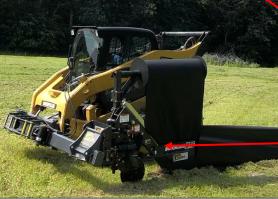

## SideTool Skid Steer Pro II Coupler (patent pending)

The SideTool Skid Steer Pro II Coupler enables all SideTool Skid Steer attachments to be placed on all skid steer brands worldwide utilizing the coupler's quick attach plate.

- Ideal for the contractor who needs to do work behind a curb or otherwise needs to place the machine farther away from an unstable grade
- Place tools in the middle or EITHER/BOTH sides of the machine to drive forward
- Easy install and removal
- Extremely durable and rugged no parts to replace

SideTool Pro II Coupler with SideTrencher

SideTool Pro II Coupler with Silt Fence
Installer