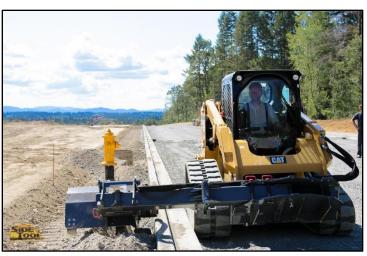

## **SideTool Skid Steer Pro II Coupler - #1 Solutions**

Pro II Coupler is farther away from the machine, perfect for trenching behind a curb or away from unstable grades!

Got obstacles like the fire-hydrant or utility poles? Simply lift the trencher up before the obstacle and continue trenching right after. Ask yourself – could you do this going backwards with the trencher in the middle?