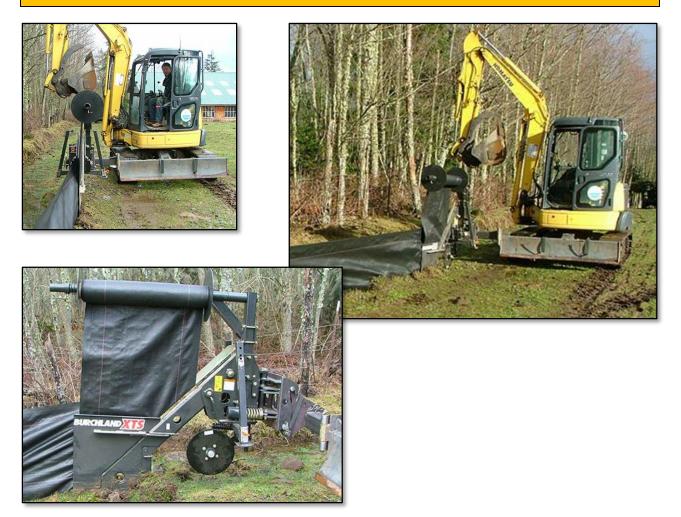

The World Leader in Attachment Innovation

www.sidetool.com

**SideTool Silt Fence Installer - #1 Solution in the Industry** 

- Excavator **bucket is free** to remove rocks, roots and obstacles
- 360° excavator visibility!
- No longer go backwards in a skid steer, drive forward!
- Eco-friendly, fence is placed as ground is plowed
- Option to roll out wire mesh backing as you install fence in one easy installation
- Placing the tool to the side works as a stabilizer in hillside conditions
- Plow through clay and rocky soils. Loosen as you go with the freed bucket
- Placed on a Compact Excavator this attachment can be used in conditions where it was once prohibitive & dangerous so obstacles no longer bring your labor crew to a costly halt

## **SideTool Silt Fence Installer - #1 Solution in the Industry**

SideTool Silt Fence Installer was awarded 2012 *Equipment Today's* Top 50 Products of the Year!

SideTool is recognized as the industry leader in attachment innovation. Providing a fresh new look at contractor solutions that increase efficiency and safety. The SideTool Advantage continues to provide product solutions that give today's contractor a competitive edge.

The SideTool Fence Installer is an optional add on for simultaneous installation of wire mesh or safety fence.

| SideTool Silt Fence Installer |         |          |  |
|-------------------------------|---------|----------|--|
| Shipping Specifications       |         |          |  |
| Height                        | 30 in   | (76 cm)  |  |
| Length                        | 68 in   | (173 cm) |  |
| Width                         | 76 in   | (193 cm) |  |
| Weight                        | 640 lbs | (290 kg) |  |