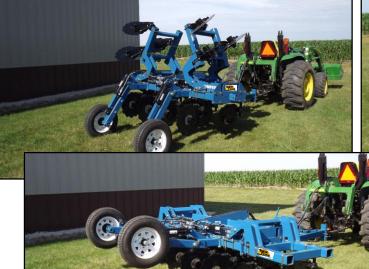

# SideTool Straw Crimper for the Tractor or Skid Steer

The SideTool SCX Straw Crimper's discs can pivot left and right and up and down independently, leaving a well-secured, even mulch installation

Also available with Quick-Attach adapter for your skid steer!

#### More on the SideTool Straw Crimper

SideTool's ALL NEW SCX Straw Crimper lets you say good-bye to poorly secured, uneven straw mulch installation due to rocks, roots, stumps and even sidewalks. Why? Because each SCX mulch crimper disc can pivot left and right and up and down independently from each other which is a big advantage over other straw crimpers. No other mulch crimper offers this time saving, quality installation feature.