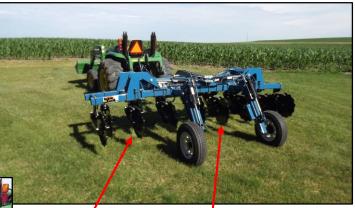

When an SCX crimper disc hits an object, it floats over or pivots around it, while the other discs remain firmly engaged with the soil. The disc pivoting action also allows for smoother, tighter turns for faster installation.

When a conventional, single-shaft crimper hits a rock, the whole machine lifts up and can totally disengage the soil. Not so with the SCX straw crimper. When an SCX crimper disc hits an object, it floats over or pivots around it, while the other discs remain firmly engaged with the soil. The disc pivoting action also allows for smoother, tighter turns for faster installation.