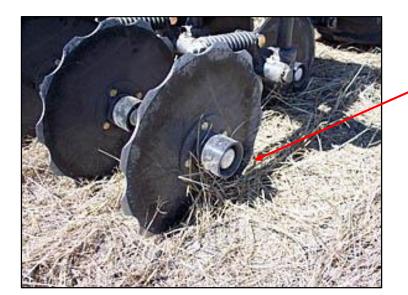

When an SCX crimper disc hits an object, it floats over or pivots around it, while the other discs remain firmly engaged with the soil. The disc pivoting action also allows for smoother, tighter turns for faster installation.

When a conventional, single-shaft crimper hits a rock, the whole machine lifts up and can totally disengage the soil. Not so with the SCX straw crimper. When an SCX crimper disc hits an object, it floats over or pivots around it, while the other discs remain firmly engaged with the soil. The disc pivoting action also allows for smoother, tighter turns for faster installation.